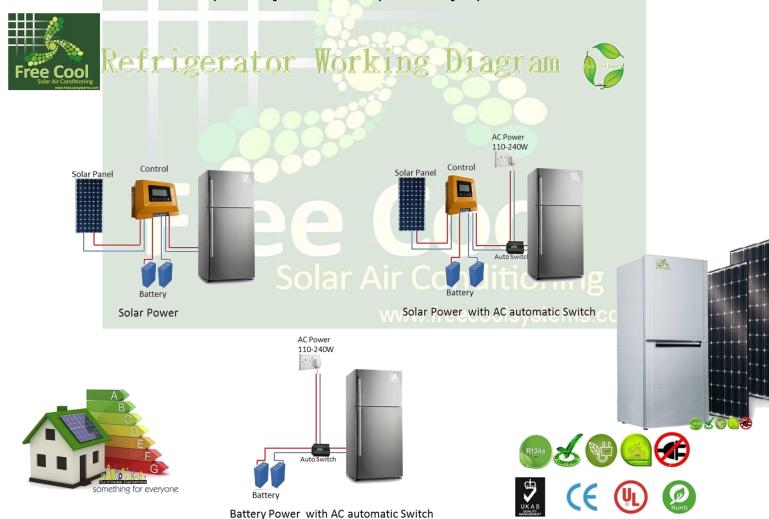

Solar power system suggested

| Solar panel(Polycrystalline) | 140W * 3 (2 pieces)      |
|------------------------------|--------------------------|
| LiFePO4 battery              | 3.2V100Ah * 4 (4 pieces) |
| Charge controller            | 12V30A                   |
| Solar panel cables           | 4mm²                     |

www.multitaskelectronics.com

Solar Controller LiFePO4 Battery Solar panel cable Solar Panel